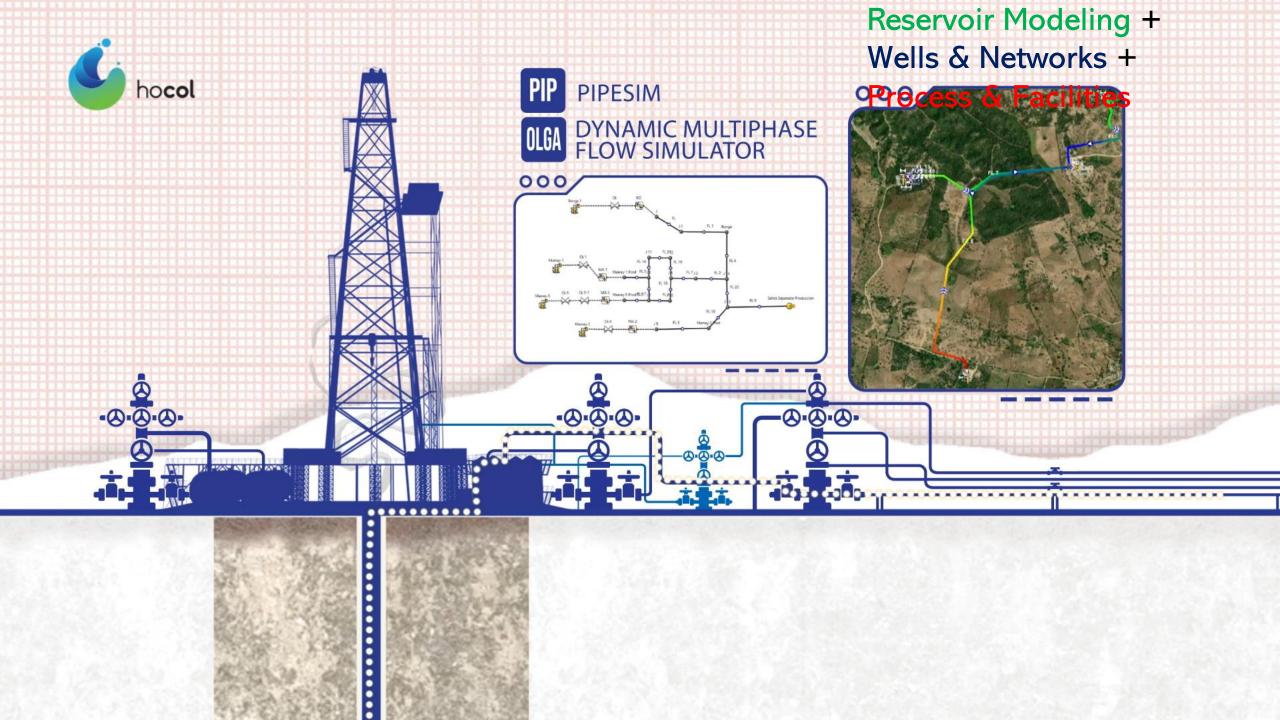

## BENEFITS OF APPLYING INTEGRATED MODELS

Up to 10% RF: 80%

Unlimited full integrated model with insights all variables

Use Big Data & Cloud

Full cycle analysis reduces 80% of manpower time.

Integration Reservoir, Wells & Facilities

#### **FLOW ASSURANCE**

Use integration model to avoid solid formation & minimize pressure drop.