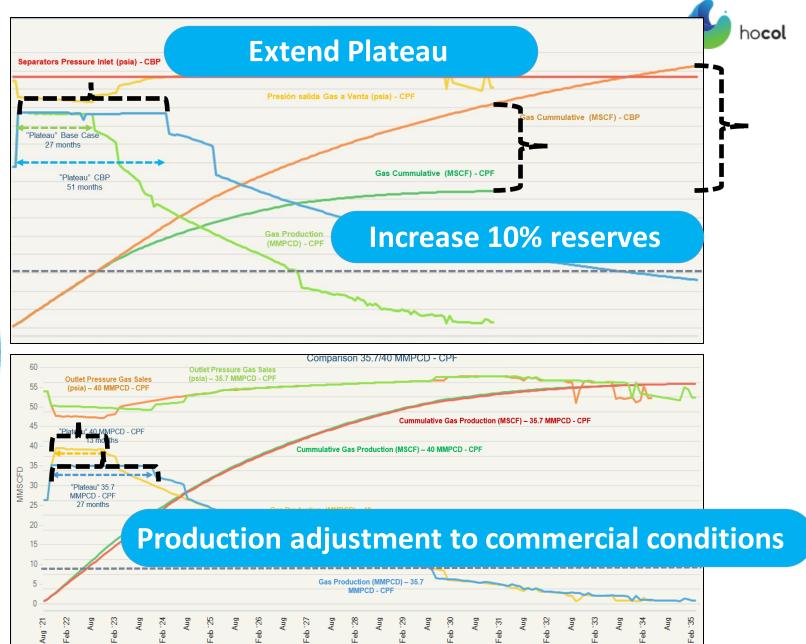

# PRODUCTION PROFILES

## BENEFITS OF APPLYING INTEGRATED MODELS

Up to 10% RF: 80%

Unlimited full integrated model with insights all variables

Use Big Data & Cloud

Full cycle analysis reduces 80% of manpower time.

Integration Reservoir, Wells & Facilities