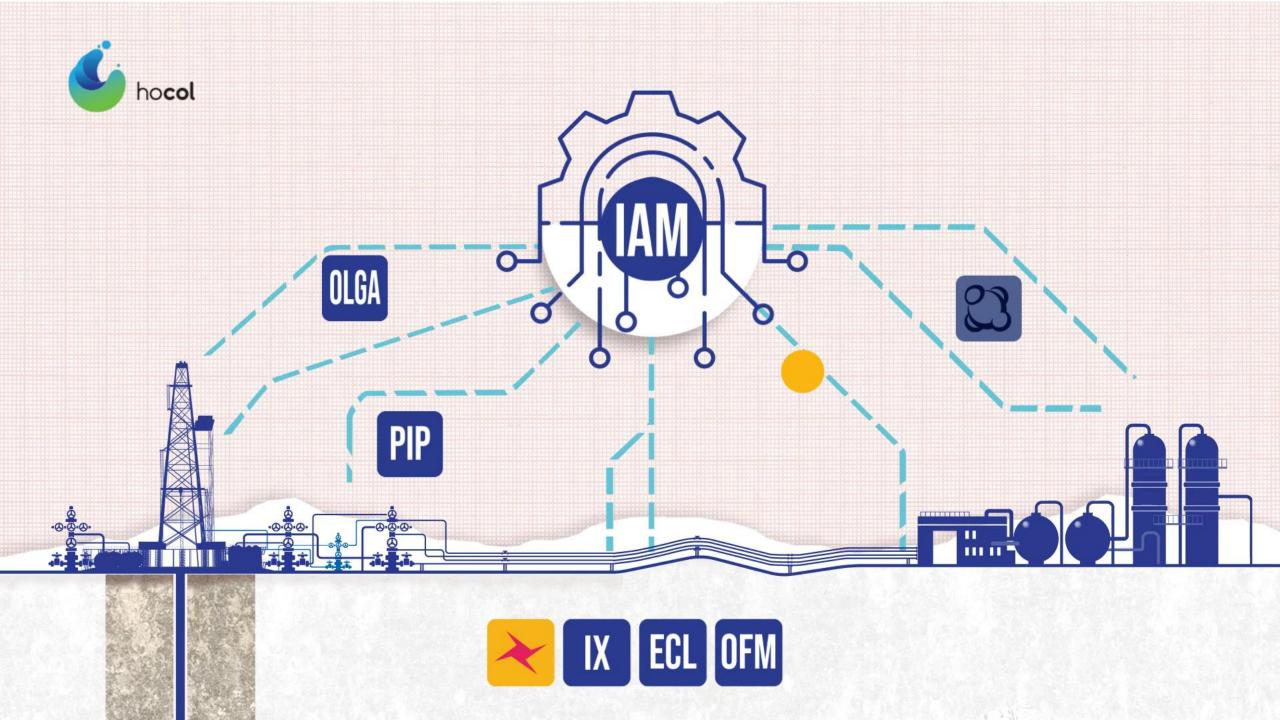

### IT REQUIREMENTS

• Include IAM in (DELFI) environment. Faster & high-performance models.