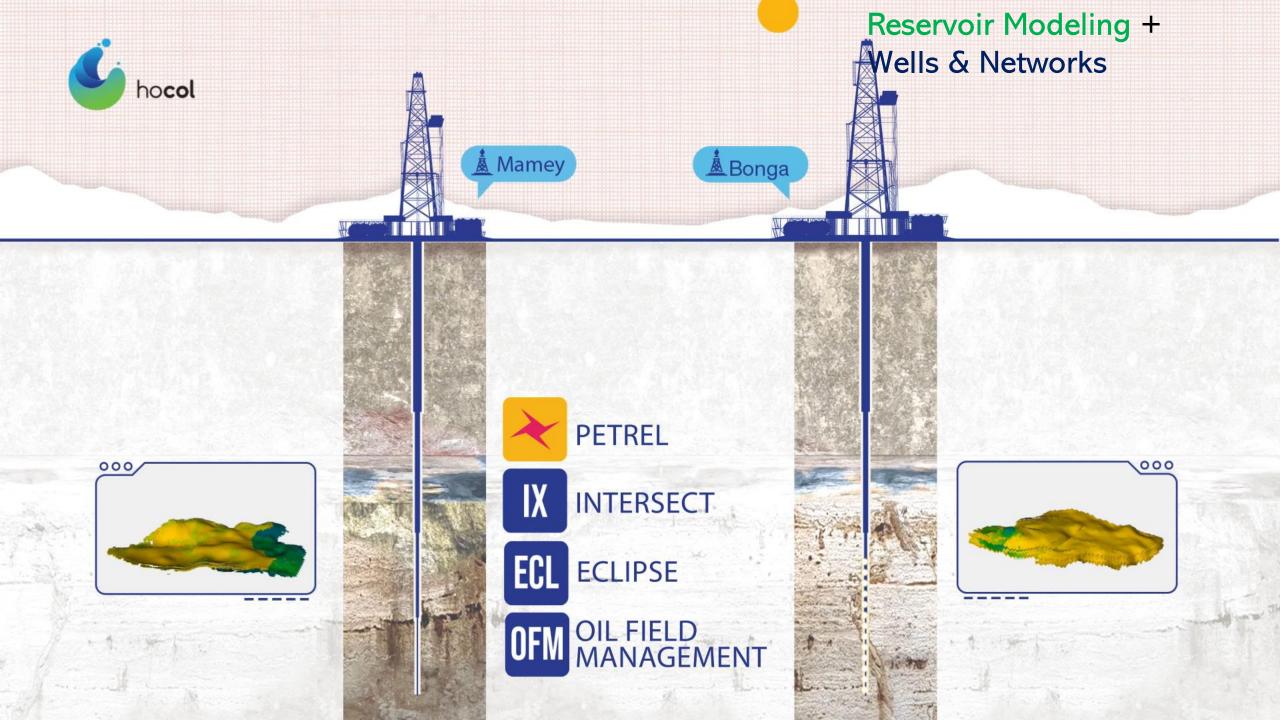

## BENEFITS OF APPLYING INTEGRATED MODELS

Up to 10% RF: 80%

Unlimited full integrated model with insights all variables

Use Big Data & Cloud

Full cycle analysis reduces 80% of manpower time.

Integration Reservoir, Wells & Facilities