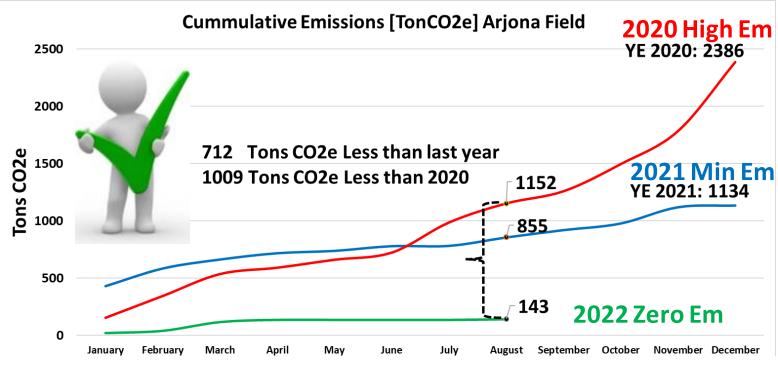

Zero CO2 emissions Arjona Case

### EMISSION CO2 REDUCTION

Dewatering Flaring Reduction

### EMISSION CO2 REDUCTION

**Dewatering Flaring Reduction** 