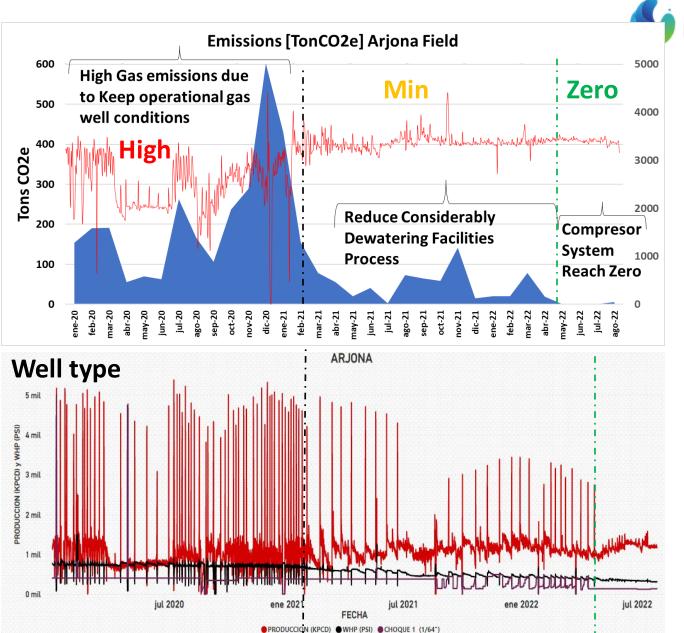

Zero CO2 emissions Arjona Case

### EMISSION CO2 REDUCTION

Dewatering Flaring Reduction

### EMISSION CO2 REDUCTION

**Dewatering Flaring Reduction** 