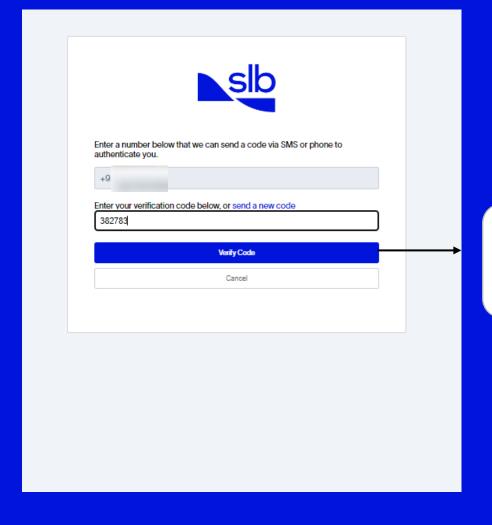

## **Click on Verify Code**

Enter the code provided to authenticate the number provided. Once you click Verify Code, you will be directed to the referring website.

Step 8 of 8

Enter the 6-digit code in the space provided. Click Verify Code. Upon verification:
You will be directed to complete Registration, where you will select your Service and provide your company information.