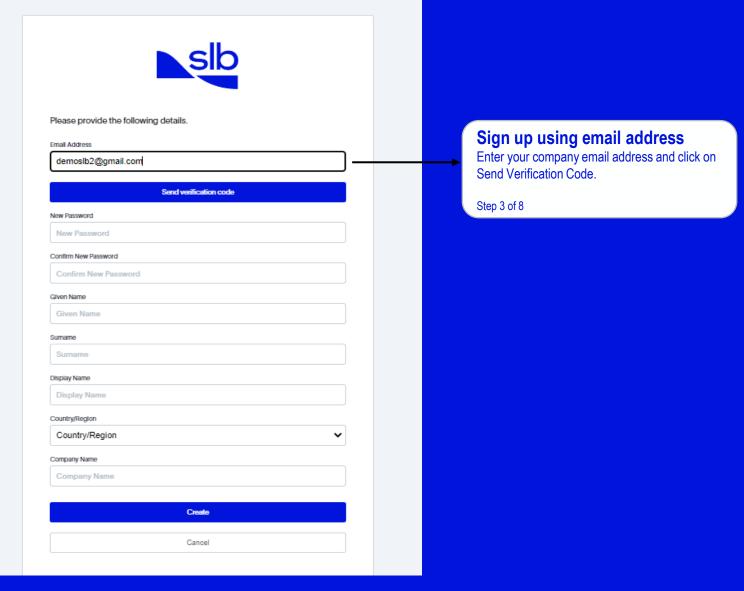

Existing users of the Customer Care Center, enter your known email address in the space provided. New users, click the Register Now link.

Enter your company domain email address. Click Send verification code.

A message will be sent to the email address provided that contains a 6-digit code.