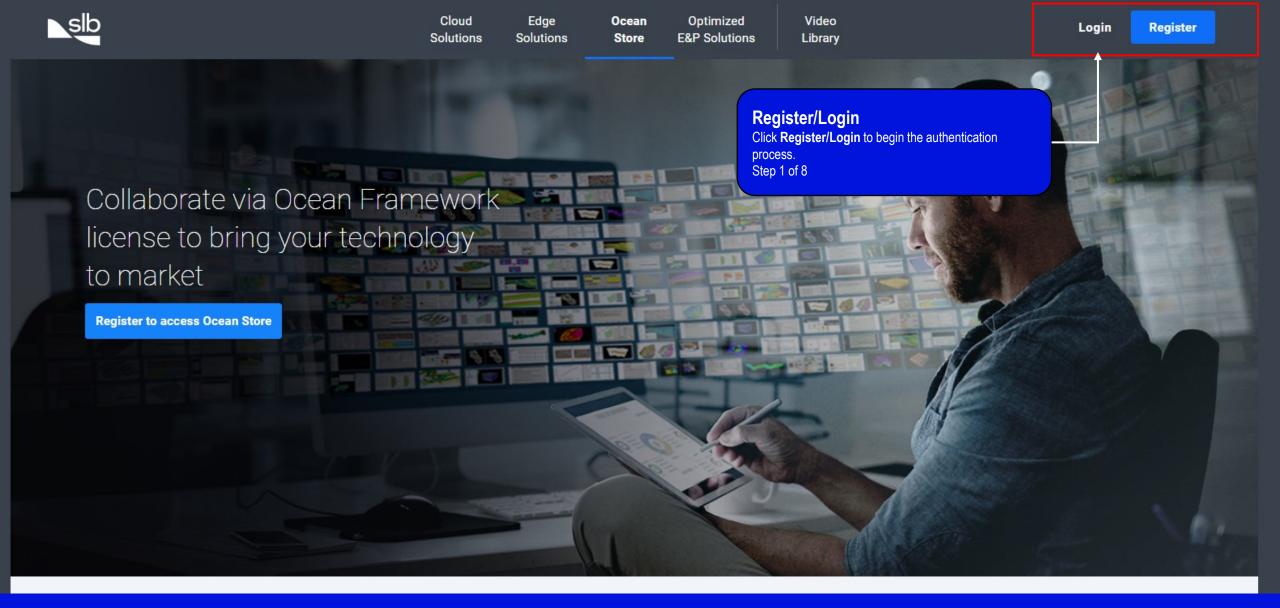

If you are an existing customer/user of Software Support (www.software.slb.com) use the following workflow to log into these site.

Home Careers

Product Support Library

Support

**Partners** 

Support Hub

Software Support

To do this, each user of the Software Support site and the Ocean Ecommerce will be required to enter/create their profile in the identity management system.

**NEW USER**: To begin, click on the **Register/Login** link on the Software site (www.software.slb.com/support) or the Ocean Commerce (https://commerce.slb.com).