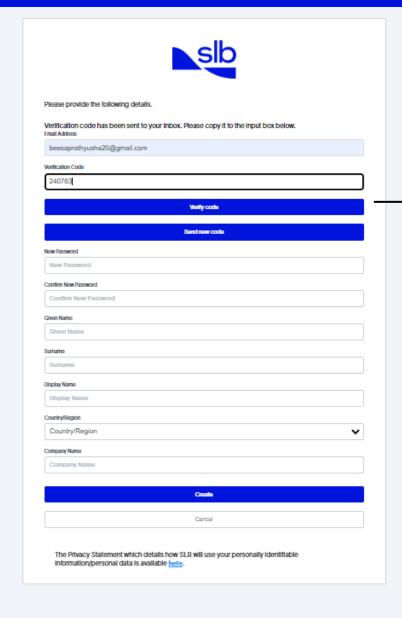

A message will be sent to the email address provided that contains a 6-digit code.

## **Click on Verify code**

Enter the verification code received by email and then click on Verify code.

Step 4 of 8