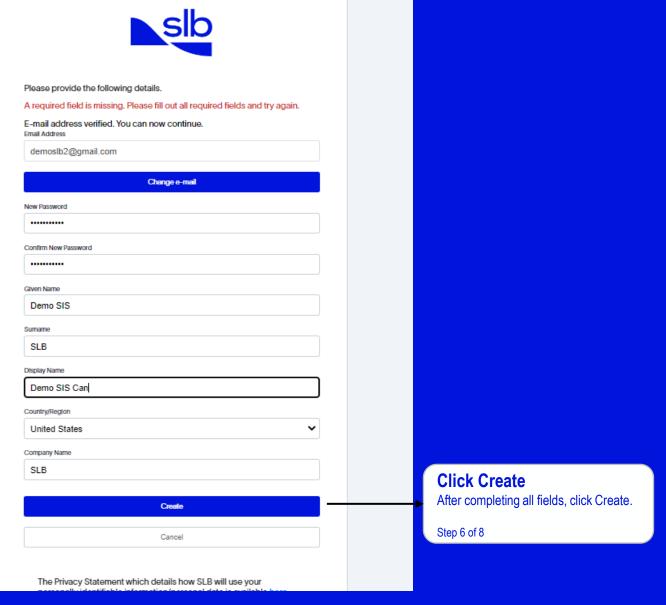

After creating/entering your password, complete all remaining fields. Click Create.

The identity management service uses a multi-factor authentication (2FA) process. NOTE: this 2FA will be used each time you log into the application or site.