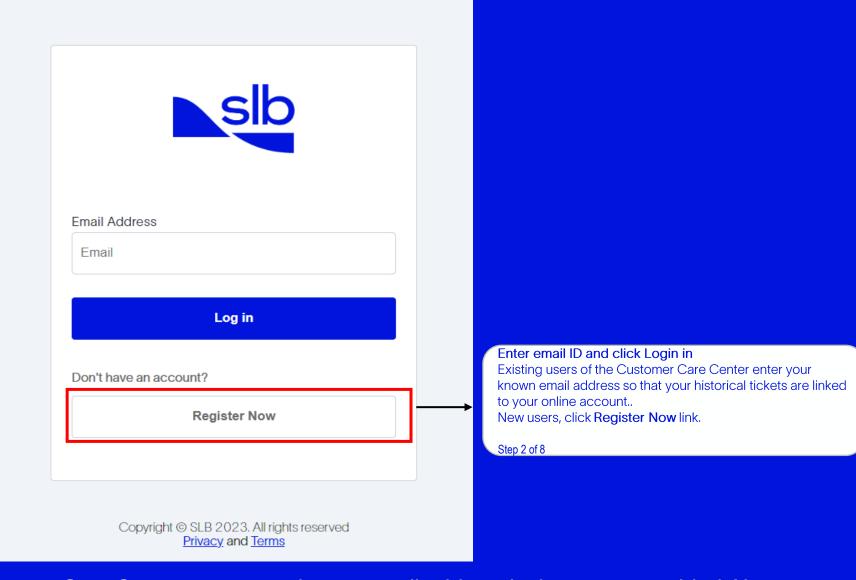

Existing users of the Customer Care Center, enter your known email address in the space provided. New users, click the Register Now link.

Enter your company domain email address. Click Send verification code.