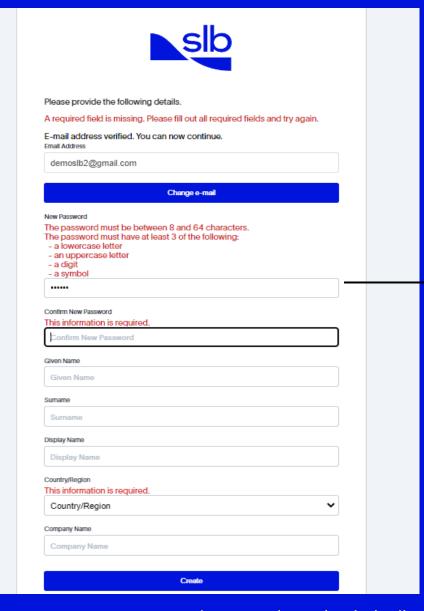

#### **Create or Enter Password**

Existing users may enter their current password or chose to create a new password.

Step 5 of 8

If you are an existing user, and your current password meets the criteria indicated in red, you may enter your password here or create a new password.

After creating/entering your password, complete all remaining fields. Click Create.

The identity management service uses a multi-factor authentication (2FA) process. NOTE: this 2FA will be used each time you log into the application or site.