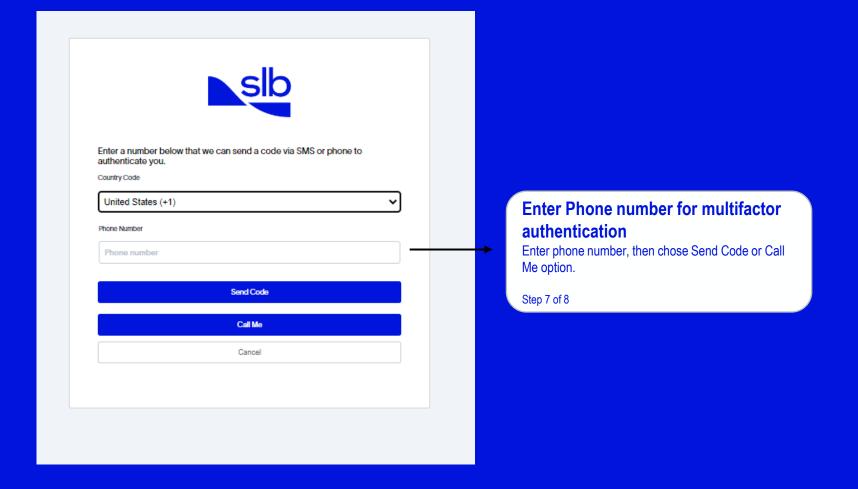

After creating/entering your password, complete all remaining fields. Click Create.

The identity management service uses a multi-factor authentication (2FA) process. NOTE: this 2FA will be used each time you log into the application or site.

## **Click on Verify Code**

Enter the code provided to authenticate the number provided. Once you click Verify Code, you will be directed to the referring website.

Step 8 of 8

Enter the 6-digit code in the space provided. Click Verify Code. Upon verification:
You will be directed to complete Registration, where you will select your Service and provide your company information.