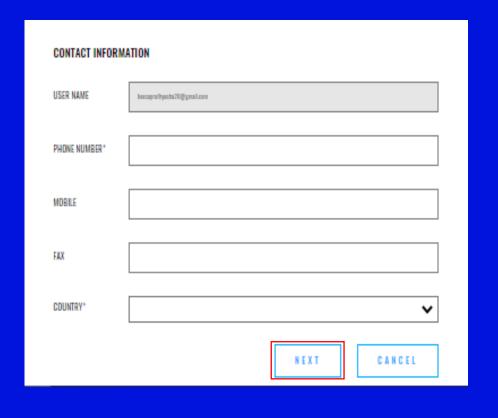

# **MY ACCOUNT** CONTACT INFORMATION COMPANY INFORMATION PERSONAL INFORMATION \* Indicates required field FIRST NAME MIDDLE NAME LAST NAME DISPLAY NAME JOB TITLE" PREFERRED LANGUAGE\* LOCATION

Complete your contact information. All fields marked with an asterisk (\*) are required fields. Click Next NOTE: the email address and country information was verified during the authentication step and is no longer editable.