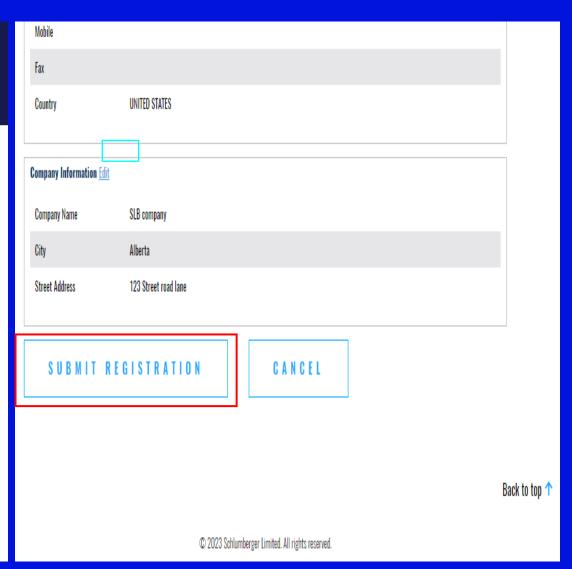

## **CONFIRMATION** Please review the information you entered below, You may use the edit links to go back and make corrections previously entered information. Otherwise, please click the "Submit Registration" button below to complete the registration process. Acknowledgement Information Edit Access Requested Software Support - Must have current software maintenance agreement Ocean plug-in buyer - Allows the purchase and download of purchased plug-ins from the Ocean Store Ocean plug-in developer - For licensed Ocean Developers ONLY Personal Information Edit Title First Name Demo SIS Middle Name SLB Last Name Display Name Software Support Job Title English Preferred Language Location User Name demoslb2@gmail.com Phone Number +1-XXX-XXX-8082

Review the information you have provided. Use the Edit links in each section to make changes. Click Submit Registration.